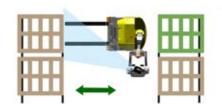

# Superior safety with Combilift's patented Multi-Position Tiller Arm

The tiller can be turned to the left or right to allow the operator to remain at the side. This enables full visibility of the load and forks, while maintaining full steering control, providing greater awareness of the surroundings for enhanced overall safety.

#### **Without Combi-CS**

**Using Combi-CS** 

Standing to the side of the stacker eliminates the risk of being trapped or crushed while allowing the Combi-CS to operate in very narrow aisles.

International Application No. PCT/EP2012/067238