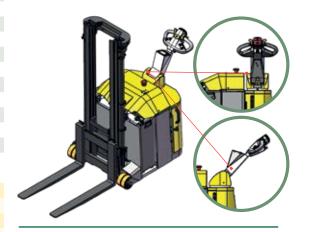

# Superior safety with Combilift's patented Multi-Position Tiller Arm

The tiller can be turned to the left or right to allow the operator to remain at the side. This enables full visibility of the load and forks, while maintaining full steering control, providing greater awareness of the surroundings for enhanced overall safety.