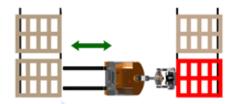

#### **Without Combi-CS**

**Using Combi-CS** 

Standing to the side of the stacker eliminates the risk of being trapped or crushed while allowing the Combi-CS to operate in very narrow aisles.

International Application No. PCT/EP2012/067238