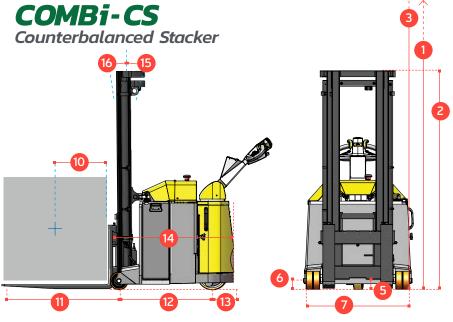

With a load capacity of 1000kg @ 500mm the Combi-Counterbalanced Stacker (Combi-CS)can work in the smallest operating aisles.

| <del>^</del>                            | Standard                                                                                                                                                                                                                                                                                                                                                                           |                                                                                                                                                                                                                                                                                                                                                                                                                                                                                                                              |                                                                                                                                                                                                                                                                                                                                                                                                                                                                                                                                                                                                                                                                                                                                                                    |
|-----------------------------------------|------------------------------------------------------------------------------------------------------------------------------------------------------------------------------------------------------------------------------------------------------------------------------------------------------------------------------------------------------------------------------------|------------------------------------------------------------------------------------------------------------------------------------------------------------------------------------------------------------------------------------------------------------------------------------------------------------------------------------------------------------------------------------------------------------------------------------------------------------------------------------------------------------------------------|--------------------------------------------------------------------------------------------------------------------------------------------------------------------------------------------------------------------------------------------------------------------------------------------------------------------------------------------------------------------------------------------------------------------------------------------------------------------------------------------------------------------------------------------------------------------------------------------------------------------------------------------------------------------------------------------------------------------------------------------------------------------|
| 3                                       | 2500 mm                                                                                                                                                                                                                                                                                                                                                                            |                                                                                                                                                                                                                                                                                                                                                                                                                                                                                                                              |                                                                                                                                                                                                                                                                                                                                                                                                                                                                                                                                                                                                                                                                                                                                                                    |
|                                         | 101011111                                                                                                                                                                                                                                                                                                                                                                          |                                                                                                                                                                                                                                                                                                                                                                                                                                                                                                                              |                                                                                                                                                                                                                                                                                                                                                                                                                                                                                                                                                                                                                                                                                                                                                                    |
|                                         |                                                                                                                                                                                                                                                                                                                                                                                    |                                                                                                                                                                                                                                                                                                                                                                                                                                                                                                                              |                                                                                                                                                                                                                                                                                                                                                                                                                                                                                                                                                                                                                                                                                                                                                                    |
| _                                       | 2000 mm                                                                                                                                                                                                                                                                                                                                                                            | 2150 mm                                                                                                                                                                                                                                                                                                                                                                                                                                                                                                                      | 2300 mm                                                                                                                                                                                                                                                                                                                                                                                                                                                                                                                                                                                                                                                                                                                                                            |
| 0.00                                    | 80 mm                                                                                                                                                                                                                                                                                                                                                                              |                                                                                                                                                                                                                                                                                                                                                                                                                                                                                                                              |                                                                                                                                                                                                                                                                                                                                                                                                                                                                                                                                                                                                                                                                                                                                                                    |
| Ground Clearance to Centre of Wheelbase | 50 mm                                                                                                                                                                                                                                                                                                                                                                              |                                                                                                                                                                                                                                                                                                                                                                                                                                                                                                                              |                                                                                                                                                                                                                                                                                                                                                                                                                                                                                                                                                                                                                                                                                                                                                                    |
| Width                                   | 890 mm                                                                                                                                                                                                                                                                                                                                                                             |                                                                                                                                                                                                                                                                                                                                                                                                                                                                                                                              |                                                                                                                                                                                                                                                                                                                                                                                                                                                                                                                                                                                                                                                                                                                                                                    |
| Outside Spread of Fork Arms             | 620 mm                                                                                                                                                                                                                                                                                                                                                                             |                                                                                                                                                                                                                                                                                                                                                                                                                                                                                                                              |                                                                                                                                                                                                                                                                                                                                                                                                                                                                                                                                                                                                                                                                                                                                                                    |
| Track Front                             | 745 mm                                                                                                                                                                                                                                                                                                                                                                             |                                                                                                                                                                                                                                                                                                                                                                                                                                                                                                                              |                                                                                                                                                                                                                                                                                                                                                                                                                                                                                                                                                                                                                                                                                                                                                                    |
| Load Centre Distance                    | 500 mm                                                                                                                                                                                                                                                                                                                                                                             |                                                                                                                                                                                                                                                                                                                                                                                                                                                                                                                              |                                                                                                                                                                                                                                                                                                                                                                                                                                                                                                                                                                                                                                                                                                                                                                    |
| Overhang Front                          | 1035 mm                                                                                                                                                                                                                                                                                                                                                                            |                                                                                                                                                                                                                                                                                                                                                                                                                                                                                                                              |                                                                                                                                                                                                                                                                                                                                                                                                                                                                                                                                                                                                                                                                                                                                                                    |
| Wheelbase                               | 790 mm                                                                                                                                                                                                                                                                                                                                                                             | 940 mm                                                                                                                                                                                                                                                                                                                                                                                                                                                                                                                       | 1090 mm                                                                                                                                                                                                                                                                                                                                                                                                                                                                                                                                                                                                                                                                                                                                                            |
| Overhang Back                           | 175 mm                                                                                                                                                                                                                                                                                                                                                                             |                                                                                                                                                                                                                                                                                                                                                                                                                                                                                                                              |                                                                                                                                                                                                                                                                                                                                                                                                                                                                                                                                                                                                                                                                                                                                                                    |
| Length From Face of Fork                | 1050 mm                                                                                                                                                                                                                                                                                                                                                                            | 1200 mm                                                                                                                                                                                                                                                                                                                                                                                                                                                                                                                      | 1350 mm                                                                                                                                                                                                                                                                                                                                                                                                                                                                                                                                                                                                                                                                                                                                                            |
| Fork Backward Tilt                      | 5°                                                                                                                                                                                                                                                                                                                                                                                 |                                                                                                                                                                                                                                                                                                                                                                                                                                                                                                                              |                                                                                                                                                                                                                                                                                                                                                                                                                                                                                                                                                                                                                                                                                                                                                                    |
| Fork Forward Tilt                       | 2°                                                                                                                                                                                                                                                                                                                                                                                 |                                                                                                                                                                                                                                                                                                                                                                                                                                                                                                                              |                                                                                                                                                                                                                                                                                                                                                                                                                                                                                                                                                                                                                                                                                                                                                                    |
| Minimum Outside Radius                  | 965 mm                                                                                                                                                                                                                                                                                                                                                                             | 1115 mm                                                                                                                                                                                                                                                                                                                                                                                                                                                                                                                      | 1265 mm                                                                                                                                                                                                                                                                                                                                                                                                                                                                                                                                                                                                                                                                                                                                                            |
| Capacity                                | 1000 kg                                                                                                                                                                                                                                                                                                                                                                            | 1250 kg                                                                                                                                                                                                                                                                                                                                                                                                                                                                                                                      | 1500 kg                                                                                                                                                                                                                                                                                                                                                                                                                                                                                                                                                                                                                                                                                                                                                            |
| Unladen Weight                          | 2300 kg                                                                                                                                                                                                                                                                                                                                                                            | 2350 kg                                                                                                                                                                                                                                                                                                                                                                                                                                                                                                                      | 2400 kg                                                                                                                                                                                                                                                                                                                                                                                                                                                                                                                                                                                                                                                                                                                                                            |
| Maximum Ground Speed                    | 6 km/h                                                                                                                                                                                                                                                                                                                                                                             |                                                                                                                                                                                                                                                                                                                                                                                                                                                                                                                              |                                                                                                                                                                                                                                                                                                                                                                                                                                                                                                                                                                                                                                                                                                                                                                    |
| Gradeability                            | 5%                                                                                                                                                                                                                                                                                                                                                                                 |                                                                                                                                                                                                                                                                                                                                                                                                                                                                                                                              |                                                                                                                                                                                                                                                                                                                                                                                                                                                                                                                                                                                                                                                                                                                                                                    |
| Battery Capacity                        | 24 V / 375 Ah                                                                                                                                                                                                                                                                                                                                                                      |                                                                                                                                                                                                                                                                                                                                                                                                                                                                                                                              |                                                                                                                                                                                                                                                                                                                                                                                                                                                                                                                                                                                                                                                                                                                                                                    |
| Fork Section                            | 35 mm x 100 mm x 950 mm                                                                                                                                                                                                                                                                                                                                                            |                                                                                                                                                                                                                                                                                                                                                                                                                                                                                                                              |                                                                                                                                                                                                                                                                                                                                                                                                                                                                                                                                                                                                                                                                                                                                                                    |
| Front Tyre (Polyurethane)               | OD 150 mm / Width 55 mm                                                                                                                                                                                                                                                                                                                                                            |                                                                                                                                                                                                                                                                                                                                                                                                                                                                                                                              |                                                                                                                                                                                                                                                                                                                                                                                                                                                                                                                                                                                                                                                                                                                                                                    |
| Rear Tyre (Vulkollan)                   | OD 250 mm / Width 75 mm                                                                                                                                                                                                                                                                                                                                                            |                                                                                                                                                                                                                                                                                                                                                                                                                                                                                                                              |                                                                                                                                                                                                                                                                                                                                                                                                                                                                                                                                                                                                                                                                                                                                                                    |
| Standard Colour                         | Yellow & Grey                                                                                                                                                                                                                                                                                                                                                                      |                                                                                                                                                                                                                                                                                                                                                                                                                                                                                                                              |                                                                                                                                                                                                                                                                                                                                                                                                                                                                                                                                                                                                                                                                                                                                                                    |
| AC Electric Traction Motor              | 24 V / 2.5 kW                                                                                                                                                                                                                                                                                                                                                                      |                                                                                                                                                                                                                                                                                                                                                                                                                                                                                                                              |                                                                                                                                                                                                                                                                                                                                                                                                                                                                                                                                                                                                                                                                                                                                                                    |
| AC Electric Pump Motor                  | 24 V / 5 kW                                                                                                                                                                                                                                                                                                                                                                        |                                                                                                                                                                                                                                                                                                                                                                                                                                                                                                                              |                                                                                                                                                                                                                                                                                                                                                                                                                                                                                                                                                                                                                                                                                                                                                                    |
|                                         | Width Outside Spread of Fork Arms Track Front Load Centre Distance Overhang Front Wheelbase Overhang Back Length From Face of Fork Fork Backward Tilt Fork Forward Tilt Minimum Outside Radius  Capacity Unladen Weight Maximum Ground Speed Gradeability Battery Capacity Fork Section Front Tyre (Polyurethane) Rear Tyre (Vulkollan) Standard Colour AC Electric Traction Motor | Max. Lift Height Height Mast Closed Max. (Mast raised) Overall Length Ground Clearance Under Mast Ground Clearance to Centre of Wheelbase Width Outside Spread of Fork Arms Track Front Load Centre Distance Overhang Front Wheelbase Overhang Back Length From Face of Fork Fork Backward Tilt Fork Forward Tilt Minimum Outside Radius  Capacity Unladen Weight Maximum Ground Speed Gradeability Battery Capacity Fork Section Front Tyre (Polyurethane) Rear Tyre (Vulkollan) Standard Colour AC Electric Traction Motor | Max. Lift Height2500 mmHeight Mast Closed1875 mmMax. (Mast raised)3150 mmOverall Length2000 mm2150 mmGround Clearance Under Mast80 mmGround Clearance to Centre of Wheelbase50 mmWidth890 mmOutside Spread of Fork Arms620 mmTrack Front745 mmLoad Centre Distance500 mmOverhang Front1035 mmWheelbase790 mm940 mmOverhang Back175 mmLength From Face of Fork1050 mm1200 mmFork Backward Tilt2°Fork Forward Tilt2°Minimum Outside Radius965 mm1115 mmCapacity1000 kg1250 kgUnladen Weight2300 kg2350 kgMaximum Ground Speed6 km/hGradeability5%Battery Capacity24 V / 375 AhFork Section35 mm x 100 mm x 95Front Tyre (Polyurethane)OD 150 mm / Width 5Rear Tyre (Vulkollan)OD 250 mm / Width 5Standard ColourYellow & GreyAC Electric Traction Motor24 V / 2.5 kW |