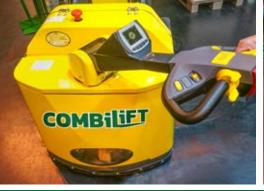

# Superior safety with Combilift's patented Multi-Position Tiller Arm

The tiller can be turned to the left or right to allow the operator to remain at the side. This enables full visibility of the load and forks, while maintaining full steering control, providing greater awareness of the surroundings for enhanced overall safety.