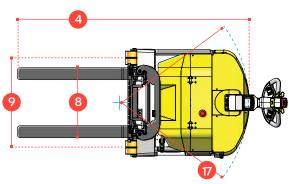

With a load capacity of 1000kg @ 500mm the Combi-Counterbalanced Stacker (Combi-CS)can work in the smallest operating aisles.

| <del>^</del>                            | Standard                                                                                                                                                                                                                                                                                                                                                                           |                                                                                                                                                                                                                                                                                                                                                                                                                                                                                                                              |                                                                                                                                                                                                                                                                                                                                                                                                                                                                                                                                                                                                                                                                                                                                                                    |
|-----------------------------------------|------------------------------------------------------------------------------------------------------------------------------------------------------------------------------------------------------------------------------------------------------------------------------------------------------------------------------------------------------------------------------------|------------------------------------------------------------------------------------------------------------------------------------------------------------------------------------------------------------------------------------------------------------------------------------------------------------------------------------------------------------------------------------------------------------------------------------------------------------------------------------------------------------------------------|--------------------------------------------------------------------------------------------------------------------------------------------------------------------------------------------------------------------------------------------------------------------------------------------------------------------------------------------------------------------------------------------------------------------------------------------------------------------------------------------------------------------------------------------------------------------------------------------------------------------------------------------------------------------------------------------------------------------------------------------------------------------|
| 3                                       | 2500 mm                                                                                                                                                                                                                                                                                                                                                                            |                                                                                                                                                                                                                                                                                                                                                                                                                                                                                                                              |                                                                                                                                                                                                                                                                                                                                                                                                                                                                                                                                                                                                                                                                                                                                                                    |
|                                         | 101011111                                                                                                                                                                                                                                                                                                                                                                          |                                                                                                                                                                                                                                                                                                                                                                                                                                                                                                                              |                                                                                                                                                                                                                                                                                                                                                                                                                                                                                                                                                                                                                                                                                                                                                                    |
|                                         |                                                                                                                                                                                                                                                                                                                                                                                    |                                                                                                                                                                                                                                                                                                                                                                                                                                                                                                                              |                                                                                                                                                                                                                                                                                                                                                                                                                                                                                                                                                                                                                                                                                                                                                                    |
| _                                       | 2000 mm                                                                                                                                                                                                                                                                                                                                                                            | 2150 mm                                                                                                                                                                                                                                                                                                                                                                                                                                                                                                                      | 2300 mm                                                                                                                                                                                                                                                                                                                                                                                                                                                                                                                                                                                                                                                                                                                                                            |
| 0.00                                    | 80 mm                                                                                                                                                                                                                                                                                                                                                                              |                                                                                                                                                                                                                                                                                                                                                                                                                                                                                                                              |                                                                                                                                                                                                                                                                                                                                                                                                                                                                                                                                                                                                                                                                                                                                                                    |
| Ground Clearance to Centre of Wheelbase | 50 mm                                                                                                                                                                                                                                                                                                                                                                              |                                                                                                                                                                                                                                                                                                                                                                                                                                                                                                                              |                                                                                                                                                                                                                                                                                                                                                                                                                                                                                                                                                                                                                                                                                                                                                                    |
| Width                                   | 890 mm                                                                                                                                                                                                                                                                                                                                                                             |                                                                                                                                                                                                                                                                                                                                                                                                                                                                                                                              |                                                                                                                                                                                                                                                                                                                                                                                                                                                                                                                                                                                                                                                                                                                                                                    |
| Outside Spread of Fork Arms             | 620 mm                                                                                                                                                                                                                                                                                                                                                                             |                                                                                                                                                                                                                                                                                                                                                                                                                                                                                                                              |                                                                                                                                                                                                                                                                                                                                                                                                                                                                                                                                                                                                                                                                                                                                                                    |
| Track Front                             | 745 mm                                                                                                                                                                                                                                                                                                                                                                             |                                                                                                                                                                                                                                                                                                                                                                                                                                                                                                                              |                                                                                                                                                                                                                                                                                                                                                                                                                                                                                                                                                                                                                                                                                                                                                                    |
| Load Centre Distance                    | 500 mm                                                                                                                                                                                                                                                                                                                                                                             |                                                                                                                                                                                                                                                                                                                                                                                                                                                                                                                              |                                                                                                                                                                                                                                                                                                                                                                                                                                                                                                                                                                                                                                                                                                                                                                    |
| Overhang Front                          | 1035 mm                                                                                                                                                                                                                                                                                                                                                                            |                                                                                                                                                                                                                                                                                                                                                                                                                                                                                                                              |                                                                                                                                                                                                                                                                                                                                                                                                                                                                                                                                                                                                                                                                                                                                                                    |
| Wheelbase                               | 790 mm                                                                                                                                                                                                                                                                                                                                                                             | 940 mm                                                                                                                                                                                                                                                                                                                                                                                                                                                                                                                       | 1090 mm                                                                                                                                                                                                                                                                                                                                                                                                                                                                                                                                                                                                                                                                                                                                                            |
| Overhang Back                           | 175 mm                                                                                                                                                                                                                                                                                                                                                                             |                                                                                                                                                                                                                                                                                                                                                                                                                                                                                                                              |                                                                                                                                                                                                                                                                                                                                                                                                                                                                                                                                                                                                                                                                                                                                                                    |
| Length From Face of Fork                | 1050 mm                                                                                                                                                                                                                                                                                                                                                                            | 1200 mm                                                                                                                                                                                                                                                                                                                                                                                                                                                                                                                      | 1350 mm                                                                                                                                                                                                                                                                                                                                                                                                                                                                                                                                                                                                                                                                                                                                                            |
| Fork Backward Tilt                      | 5°                                                                                                                                                                                                                                                                                                                                                                                 |                                                                                                                                                                                                                                                                                                                                                                                                                                                                                                                              |                                                                                                                                                                                                                                                                                                                                                                                                                                                                                                                                                                                                                                                                                                                                                                    |
| Fork Forward Tilt                       | 2°                                                                                                                                                                                                                                                                                                                                                                                 |                                                                                                                                                                                                                                                                                                                                                                                                                                                                                                                              |                                                                                                                                                                                                                                                                                                                                                                                                                                                                                                                                                                                                                                                                                                                                                                    |
| Minimum Outside Radius                  | 965 mm                                                                                                                                                                                                                                                                                                                                                                             | 1115 mm                                                                                                                                                                                                                                                                                                                                                                                                                                                                                                                      | 1265 mm                                                                                                                                                                                                                                                                                                                                                                                                                                                                                                                                                                                                                                                                                                                                                            |
| Capacity                                | 1000 kg                                                                                                                                                                                                                                                                                                                                                                            | 1250 kg                                                                                                                                                                                                                                                                                                                                                                                                                                                                                                                      | 1500 kg                                                                                                                                                                                                                                                                                                                                                                                                                                                                                                                                                                                                                                                                                                                                                            |
| Unladen Weight                          | 2300 kg                                                                                                                                                                                                                                                                                                                                                                            | 2350 kg                                                                                                                                                                                                                                                                                                                                                                                                                                                                                                                      | 2400 kg                                                                                                                                                                                                                                                                                                                                                                                                                                                                                                                                                                                                                                                                                                                                                            |
| Maximum Ground Speed                    | 6 km/h                                                                                                                                                                                                                                                                                                                                                                             |                                                                                                                                                                                                                                                                                                                                                                                                                                                                                                                              |                                                                                                                                                                                                                                                                                                                                                                                                                                                                                                                                                                                                                                                                                                                                                                    |
| Gradeability                            | 5%                                                                                                                                                                                                                                                                                                                                                                                 |                                                                                                                                                                                                                                                                                                                                                                                                                                                                                                                              |                                                                                                                                                                                                                                                                                                                                                                                                                                                                                                                                                                                                                                                                                                                                                                    |
| Battery Capacity                        | 24 V / 375 Ah                                                                                                                                                                                                                                                                                                                                                                      |                                                                                                                                                                                                                                                                                                                                                                                                                                                                                                                              |                                                                                                                                                                                                                                                                                                                                                                                                                                                                                                                                                                                                                                                                                                                                                                    |
| Fork Section                            | 35 mm x 100 mm x 950 mm                                                                                                                                                                                                                                                                                                                                                            |                                                                                                                                                                                                                                                                                                                                                                                                                                                                                                                              |                                                                                                                                                                                                                                                                                                                                                                                                                                                                                                                                                                                                                                                                                                                                                                    |
| Front Tyre (Polyurethane)               | OD 150 mm / Width 55 mm                                                                                                                                                                                                                                                                                                                                                            |                                                                                                                                                                                                                                                                                                                                                                                                                                                                                                                              |                                                                                                                                                                                                                                                                                                                                                                                                                                                                                                                                                                                                                                                                                                                                                                    |
| Rear Tyre (Vulkollan)                   | OD 250 mm / Width 75 mm                                                                                                                                                                                                                                                                                                                                                            |                                                                                                                                                                                                                                                                                                                                                                                                                                                                                                                              |                                                                                                                                                                                                                                                                                                                                                                                                                                                                                                                                                                                                                                                                                                                                                                    |
| Standard Colour                         | Yellow & Grey                                                                                                                                                                                                                                                                                                                                                                      |                                                                                                                                                                                                                                                                                                                                                                                                                                                                                                                              |                                                                                                                                                                                                                                                                                                                                                                                                                                                                                                                                                                                                                                                                                                                                                                    |
| AC Electric Traction Motor              | 24 V / 2.5 kW                                                                                                                                                                                                                                                                                                                                                                      |                                                                                                                                                                                                                                                                                                                                                                                                                                                                                                                              |                                                                                                                                                                                                                                                                                                                                                                                                                                                                                                                                                                                                                                                                                                                                                                    |
| AC Electric Pump Motor                  | 24 V / 5 kW                                                                                                                                                                                                                                                                                                                                                                        |                                                                                                                                                                                                                                                                                                                                                                                                                                                                                                                              |                                                                                                                                                                                                                                                                                                                                                                                                                                                                                                                                                                                                                                                                                                                                                                    |
|                                         | Width Outside Spread of Fork Arms Track Front Load Centre Distance Overhang Front Wheelbase Overhang Back Length From Face of Fork Fork Backward Tilt Fork Forward Tilt Minimum Outside Radius  Capacity Unladen Weight Maximum Ground Speed Gradeability Battery Capacity Fork Section Front Tyre (Polyurethane) Rear Tyre (Vulkollan) Standard Colour AC Electric Traction Motor | Max. Lift Height Height Mast Closed Max. (Mast raised) Overall Length Ground Clearance Under Mast Ground Clearance to Centre of Wheelbase Width Outside Spread of Fork Arms Track Front Load Centre Distance Overhang Front Wheelbase Overhang Back Length From Face of Fork Fork Backward Tilt Fork Forward Tilt Minimum Outside Radius  Capacity Unladen Weight Maximum Ground Speed Gradeability Battery Capacity Fork Section Front Tyre (Polyurethane) Rear Tyre (Vulkollan) Standard Colour AC Electric Traction Motor | Max. Lift Height2500 mmHeight Mast Closed1875 mmMax. (Mast raised)3150 mmOverall Length2000 mm2150 mmGround Clearance Under Mast80 mmGround Clearance to Centre of Wheelbase50 mmWidth890 mmOutside Spread of Fork Arms620 mmTrack Front745 mmLoad Centre Distance500 mmOverhang Front1035 mmWheelbase790 mm940 mmOverhang Back175 mmLength From Face of Fork1050 mm1200 mmFork Backward Tilt2°Fork Forward Tilt2°Minimum Outside Radius965 mm1115 mmCapacity1000 kg1250 kgUnladen Weight2300 kg2350 kgMaximum Ground Speed6 km/hGradeability5%Battery Capacity24 V / 375 AhFork Section35 mm x 100 mm x 95Front Tyre (Polyurethane)OD 150 mm / Width 5Rear Tyre (Vulkollan)OD 250 mm / Width 5Standard ColourYellow & GreyAC Electric Traction Motor24 V / 2.5 kW |