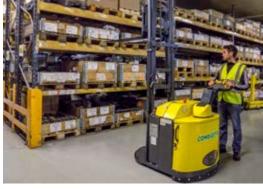

#### **Without Combi-CS**

**Using Combi-CS** 

Standing to the side of the stacker eliminates the risk of being trapped or crushed while allowing the Combi-CS to operate in very narrow aisles.

International Application No. PCT/EP2012/067238