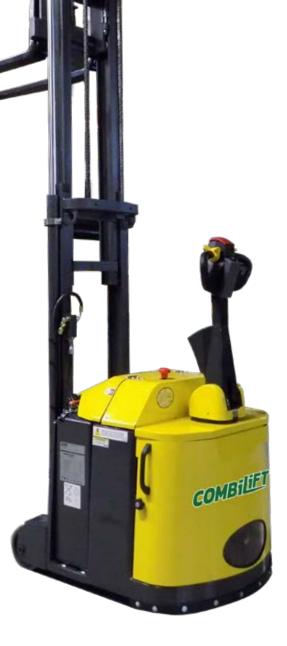

### Counter-balanced Stacker

Equipped with our patented multi-position tiller arm the Combi-CS offers safer operation, maximum operator visibility and narrow aisle performance.

Patented Multi-Position Tiller Arm

With a load capacity of 1000kg @ 500mm the Combi-Counterbalanced Stacker (Combi-CS)can work in the smallest operating aisles.

| <del>^</del>                            | Standard                                                                                                                                                                                                                                                                                                                                                                           |                                                                                                                                                                                                                                                                                                                                                                                                                                                                                                                              |                                                                                                                                                                                                                                                                                                                                                                                                                                                                                                                                                                                                                                                                                                                                                                    |
|-----------------------------------------|------------------------------------------------------------------------------------------------------------------------------------------------------------------------------------------------------------------------------------------------------------------------------------------------------------------------------------------------------------------------------------|------------------------------------------------------------------------------------------------------------------------------------------------------------------------------------------------------------------------------------------------------------------------------------------------------------------------------------------------------------------------------------------------------------------------------------------------------------------------------------------------------------------------------|--------------------------------------------------------------------------------------------------------------------------------------------------------------------------------------------------------------------------------------------------------------------------------------------------------------------------------------------------------------------------------------------------------------------------------------------------------------------------------------------------------------------------------------------------------------------------------------------------------------------------------------------------------------------------------------------------------------------------------------------------------------------|
| 3                                       | 2500 mm                                                                                                                                                                                                                                                                                                                                                                            |                                                                                                                                                                                                                                                                                                                                                                                                                                                                                                                              |                                                                                                                                                                                                                                                                                                                                                                                                                                                                                                                                                                                                                                                                                                                                                                    |
|                                         | 101011111                                                                                                                                                                                                                                                                                                                                                                          |                                                                                                                                                                                                                                                                                                                                                                                                                                                                                                                              |                                                                                                                                                                                                                                                                                                                                                                                                                                                                                                                                                                                                                                                                                                                                                                    |
|                                         |                                                                                                                                                                                                                                                                                                                                                                                    |                                                                                                                                                                                                                                                                                                                                                                                                                                                                                                                              |                                                                                                                                                                                                                                                                                                                                                                                                                                                                                                                                                                                                                                                                                                                                                                    |
| _                                       | 2000 mm                                                                                                                                                                                                                                                                                                                                                                            | 2150 mm                                                                                                                                                                                                                                                                                                                                                                                                                                                                                                                      | 2300 mm                                                                                                                                                                                                                                                                                                                                                                                                                                                                                                                                                                                                                                                                                                                                                            |
| 0.00                                    | 80 mm                                                                                                                                                                                                                                                                                                                                                                              |                                                                                                                                                                                                                                                                                                                                                                                                                                                                                                                              |                                                                                                                                                                                                                                                                                                                                                                                                                                                                                                                                                                                                                                                                                                                                                                    |
| Ground Clearance to Centre of Wheelbase | 50 mm                                                                                                                                                                                                                                                                                                                                                                              |                                                                                                                                                                                                                                                                                                                                                                                                                                                                                                                              |                                                                                                                                                                                                                                                                                                                                                                                                                                                                                                                                                                                                                                                                                                                                                                    |
| Width                                   | 890 mm                                                                                                                                                                                                                                                                                                                                                                             |                                                                                                                                                                                                                                                                                                                                                                                                                                                                                                                              |                                                                                                                                                                                                                                                                                                                                                                                                                                                                                                                                                                                                                                                                                                                                                                    |
| Outside Spread of Fork Arms             | 620 mm                                                                                                                                                                                                                                                                                                                                                                             |                                                                                                                                                                                                                                                                                                                                                                                                                                                                                                                              |                                                                                                                                                                                                                                                                                                                                                                                                                                                                                                                                                                                                                                                                                                                                                                    |
| Track Front                             | 745 mm                                                                                                                                                                                                                                                                                                                                                                             |                                                                                                                                                                                                                                                                                                                                                                                                                                                                                                                              |                                                                                                                                                                                                                                                                                                                                                                                                                                                                                                                                                                                                                                                                                                                                                                    |
| Load Centre Distance                    | 500 mm                                                                                                                                                                                                                                                                                                                                                                             |                                                                                                                                                                                                                                                                                                                                                                                                                                                                                                                              |                                                                                                                                                                                                                                                                                                                                                                                                                                                                                                                                                                                                                                                                                                                                                                    |
| Overhang Front                          | 1035 mm                                                                                                                                                                                                                                                                                                                                                                            |                                                                                                                                                                                                                                                                                                                                                                                                                                                                                                                              |                                                                                                                                                                                                                                                                                                                                                                                                                                                                                                                                                                                                                                                                                                                                                                    |
| Wheelbase                               | 790 mm                                                                                                                                                                                                                                                                                                                                                                             | 940 mm                                                                                                                                                                                                                                                                                                                                                                                                                                                                                                                       | 1090 mm                                                                                                                                                                                                                                                                                                                                                                                                                                                                                                                                                                                                                                                                                                                                                            |
| Overhang Back                           | 175 mm                                                                                                                                                                                                                                                                                                                                                                             |                                                                                                                                                                                                                                                                                                                                                                                                                                                                                                                              |                                                                                                                                                                                                                                                                                                                                                                                                                                                                                                                                                                                                                                                                                                                                                                    |
| Length From Face of Fork                | 1050 mm                                                                                                                                                                                                                                                                                                                                                                            | 1200 mm                                                                                                                                                                                                                                                                                                                                                                                                                                                                                                                      | 1350 mm                                                                                                                                                                                                                                                                                                                                                                                                                                                                                                                                                                                                                                                                                                                                                            |
| Fork Backward Tilt                      | 5°                                                                                                                                                                                                                                                                                                                                                                                 |                                                                                                                                                                                                                                                                                                                                                                                                                                                                                                                              |                                                                                                                                                                                                                                                                                                                                                                                                                                                                                                                                                                                                                                                                                                                                                                    |
| Fork Forward Tilt                       | 2°                                                                                                                                                                                                                                                                                                                                                                                 |                                                                                                                                                                                                                                                                                                                                                                                                                                                                                                                              |                                                                                                                                                                                                                                                                                                                                                                                                                                                                                                                                                                                                                                                                                                                                                                    |
| Minimum Outside Radius                  | 965 mm                                                                                                                                                                                                                                                                                                                                                                             | 1115 mm                                                                                                                                                                                                                                                                                                                                                                                                                                                                                                                      | 1265 mm                                                                                                                                                                                                                                                                                                                                                                                                                                                                                                                                                                                                                                                                                                                                                            |
| Capacity                                | 1000 kg                                                                                                                                                                                                                                                                                                                                                                            | 1250 kg                                                                                                                                                                                                                                                                                                                                                                                                                                                                                                                      | 1500 kg                                                                                                                                                                                                                                                                                                                                                                                                                                                                                                                                                                                                                                                                                                                                                            |
| Unladen Weight                          | 2300 kg                                                                                                                                                                                                                                                                                                                                                                            | 2350 kg                                                                                                                                                                                                                                                                                                                                                                                                                                                                                                                      | 2400 kg                                                                                                                                                                                                                                                                                                                                                                                                                                                                                                                                                                                                                                                                                                                                                            |
| Maximum Ground Speed                    | 6 km/h                                                                                                                                                                                                                                                                                                                                                                             |                                                                                                                                                                                                                                                                                                                                                                                                                                                                                                                              |                                                                                                                                                                                                                                                                                                                                                                                                                                                                                                                                                                                                                                                                                                                                                                    |
| Gradeability                            | 5%                                                                                                                                                                                                                                                                                                                                                                                 |                                                                                                                                                                                                                                                                                                                                                                                                                                                                                                                              |                                                                                                                                                                                                                                                                                                                                                                                                                                                                                                                                                                                                                                                                                                                                                                    |
| Battery Capacity                        | 24 V / 375 Ah                                                                                                                                                                                                                                                                                                                                                                      |                                                                                                                                                                                                                                                                                                                                                                                                                                                                                                                              |                                                                                                                                                                                                                                                                                                                                                                                                                                                                                                                                                                                                                                                                                                                                                                    |
| Fork Section                            | 35 mm x 100 mm x 950 mm                                                                                                                                                                                                                                                                                                                                                            |                                                                                                                                                                                                                                                                                                                                                                                                                                                                                                                              |                                                                                                                                                                                                                                                                                                                                                                                                                                                                                                                                                                                                                                                                                                                                                                    |
| Front Tyre (Polyurethane)               | OD 150 mm / Width 55 mm                                                                                                                                                                                                                                                                                                                                                            |                                                                                                                                                                                                                                                                                                                                                                                                                                                                                                                              |                                                                                                                                                                                                                                                                                                                                                                                                                                                                                                                                                                                                                                                                                                                                                                    |
| Rear Tyre (Vulkollan)                   | OD 250 mm / Width 75 mm                                                                                                                                                                                                                                                                                                                                                            |                                                                                                                                                                                                                                                                                                                                                                                                                                                                                                                              |                                                                                                                                                                                                                                                                                                                                                                                                                                                                                                                                                                                                                                                                                                                                                                    |
| Standard Colour                         | Yellow & Grey                                                                                                                                                                                                                                                                                                                                                                      |                                                                                                                                                                                                                                                                                                                                                                                                                                                                                                                              |                                                                                                                                                                                                                                                                                                                                                                                                                                                                                                                                                                                                                                                                                                                                                                    |
| AC Electric Traction Motor              | 24 V / 2.5 kW                                                                                                                                                                                                                                                                                                                                                                      |                                                                                                                                                                                                                                                                                                                                                                                                                                                                                                                              |                                                                                                                                                                                                                                                                                                                                                                                                                                                                                                                                                                                                                                                                                                                                                                    |
| AC Electric Pump Motor                  | 24 V / 5 kW                                                                                                                                                                                                                                                                                                                                                                        |                                                                                                                                                                                                                                                                                                                                                                                                                                                                                                                              |                                                                                                                                                                                                                                                                                                                                                                                                                                                                                                                                                                                                                                                                                                                                                                    |
|                                         | Width Outside Spread of Fork Arms Track Front Load Centre Distance Overhang Front Wheelbase Overhang Back Length From Face of Fork Fork Backward Tilt Fork Forward Tilt Minimum Outside Radius  Capacity Unladen Weight Maximum Ground Speed Gradeability Battery Capacity Fork Section Front Tyre (Polyurethane) Rear Tyre (Vulkollan) Standard Colour AC Electric Traction Motor | Max. Lift Height Height Mast Closed Max. (Mast raised) Overall Length Ground Clearance Under Mast Ground Clearance to Centre of Wheelbase Width Outside Spread of Fork Arms Track Front Load Centre Distance Overhang Front Wheelbase Overhang Back Length From Face of Fork Fork Backward Tilt Fork Forward Tilt Minimum Outside Radius  Capacity Unladen Weight Maximum Ground Speed Gradeability Battery Capacity Fork Section Front Tyre (Polyurethane) Rear Tyre (Vulkollan) Standard Colour AC Electric Traction Motor | Max. Lift Height2500 mmHeight Mast Closed1875 mmMax. (Mast raised)3150 mmOverall Length2000 mm2150 mmGround Clearance Under Mast80 mmGround Clearance to Centre of Wheelbase50 mmWidth890 mmOutside Spread of Fork Arms620 mmTrack Front745 mmLoad Centre Distance500 mmOverhang Front1035 mmWheelbase790 mm940 mmOverhang Back175 mmLength From Face of Fork1050 mm1200 mmFork Backward Tilt2°Fork Forward Tilt2°Minimum Outside Radius965 mm1115 mmCapacity1000 kg1250 kgUnladen Weight2300 kg2350 kgMaximum Ground Speed6 km/hGradeability5%Battery Capacity24 V / 375 AhFork Section35 mm x 100 mm x 95Front Tyre (Polyurethane)OD 150 mm / Width 5Rear Tyre (Vulkollan)OD 250 mm / Width 5Standard ColourYellow & GreyAC Electric Traction Motor24 V / 2.5 kW |

#### Features Include:

- Power Steering
- AC Motor Technology
- · Rear Wheel Drive
- Patented Multi-Position Tiller Arm